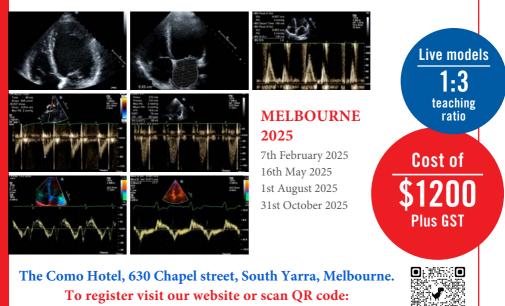

## **ADVANCED "DIASTOLIC DYSFUNCTION** & MEASUREMENTS MADE EASY" - POCUS CARDIAC

This one day workshop will provide comprehensive insight into LV diastology & common measurements used at the bedside. Providing the delegate with the skill of integration of echocardiography information for clinical decision making.

Learning outcomes: Describe diastolic function & dysfunction (grading) using Doppler heamodynamic's & LA volume.

Understand theory & application of left & right heart systolic function: Assess valvular function using doppler heamodynamic's.

Application of measurements include: RVSP. FAC, C.O, SV, C.I, AVA, TAPSE, RV Sm, PAT, mPAP, LA volume, EF, DPI & more.

An integrated format designed combining pre-reading, mini lectures (Guest speaker Dr Mark Rugless POCUS-Diastolic) & practical (emphasis) will be utilized.